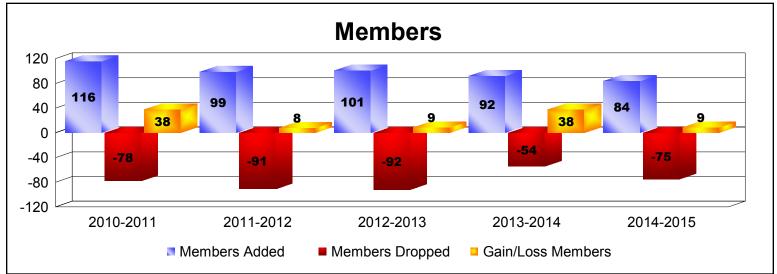

District 112 A

As of June 2015 Cumulative

| Year      | New<br>Clubs | Dropped<br>Clubs | Gain/<br>Loss<br>Clubs | New<br>Members | Charter<br>Members | Reinstate<br>Members | Transfer<br>Members | Total<br>Member<br>Added | Total<br>Members<br>Dropped | Gain/<br>Loss<br>Members |
|-----------|--------------|------------------|------------------------|----------------|--------------------|----------------------|---------------------|--------------------------|-----------------------------|--------------------------|
| 2010-2011 | 2            | 0                | 2                      | 70             | 43                 | 1                    | 2                   | 116                      | -78                         | 38                       |
| 2011-2012 | 1            | 0                | 1                      | 73             | 22                 | 2                    | 2                   | 99                       | -91                         | 8                        |
| 2012-2013 | 0            | -1               | -1                     | 96             | 0                  | 2                    | 3                   | 101                      | -92                         | 9                        |
| 2013-2014 | 0            | 0                | 0                      | 91             | 0                  | 1                    | 0                   | 92                       | -54                         | 38                       |
| 2014-2015 | 0            | 0                | 0                      | 80             | 0                  | 1                    | 3                   | 84                       | -75                         | 9                        |
| Average   | 1            | 0                | 0                      | 82             | 13                 | 1                    | 2                   | 98                       | -78                         | 20                       |