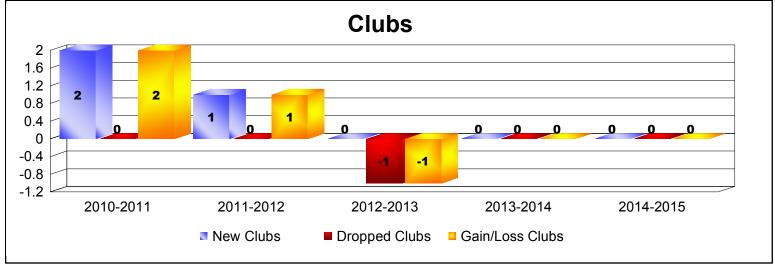

District 112 A

As of June 2015 Cumulative

| Year      | New<br>Clubs | Dropped<br>Clubs | Gain/<br>Loss<br>Clubs | New<br>Members | Charter<br>Members | Reinstate<br>Members | Transfer<br>Members | Total<br>Member<br>Added | Total<br>Members<br>Dropped | Gain/<br>Loss<br>Members |
|-----------|--------------|------------------|------------------------|----------------|--------------------|----------------------|---------------------|--------------------------|-----------------------------|--------------------------|
| 2010-2011 | 2            | 0                | 2                      | 70             | 43                 | 1                    | 2                   | 116                      | -78                         | 38                       |
| 2011-2012 | 1            | 0                | 1                      | 73             | 22                 | 2                    | 2                   | 99                       | -91                         | 8                        |
| 2012-2013 | 0            | -1               | -1                     | 96             | 0                  | 2                    | 3                   | 101                      | -92                         | 9                        |
| 2013-2014 | 0            | 0                | 0                      | 91             | 0                  | 1                    | 0                   | 92                       | -54                         | 38                       |
| 2014-2015 | 0            | 0                | 0                      | 80             | 0                  | 1                    | 3                   | 84                       | -75                         | 9                        |
| Average   | 1            | 0                | 0                      | 82             | 13                 | 1                    | 2                   | 98                       | -78                         | 20                       |